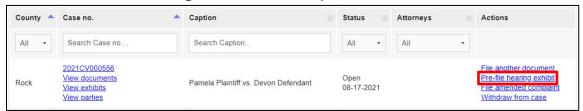

## eFiling exhibits on an existing case

1. Log in to your Wisconsin eCourts account (http://efiling.wicourts.gov).

2. Select the My cases button.

3. Select the **Pre-file hearing exhibit** link once you have located the case.