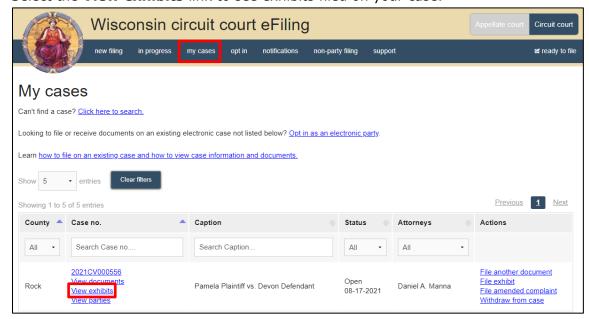

## Viewing processed exhibits on a case

- 1. Once the clerk has accepted your eFiled exhibits, you can view them by going to **My** Cases.
- 2. Select the **View exhibits** link to see exhibits filed on your case.