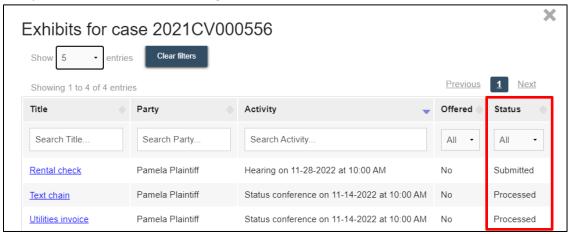

3. Exhibits remain in **Submitted** status until the clerk accepts them. Once the clerk accepts them, their status changes to **Processed**.