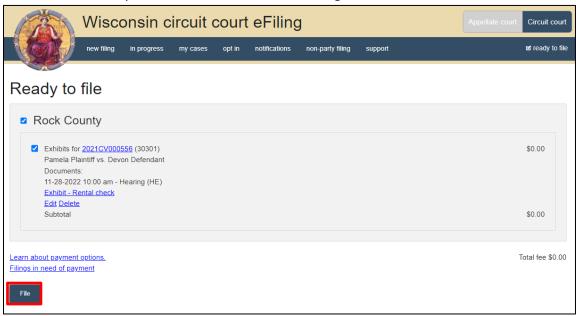

**Note:** If a future activity is not yet scheduled for your case, please reach out to the <u>clerk of court office</u> in the county where your case is filed to determine when to file your exhibit.

- 5. Add any additional information for the court in the **Notes to Clerk** field.
- 6. Select Continue.
- 7. Review the documents on the **Ready to File** page.

8. Select **File** to complete the exhibit document filing.