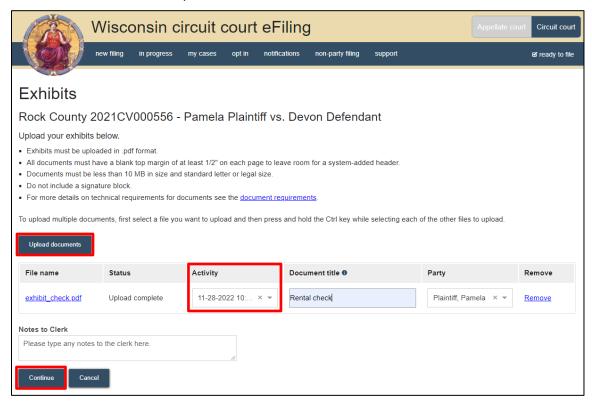

- 4. Select the **Upload documents** button to browse for and upload the exhibit document. Review the document file type specifications.
  - The case must have a future court activity. Select the activity from the activity dropdown.
  - Uploaded documents must be in PDF format.
  - A document title is required.

**Note:** If a future activity is not yet scheduled for your case, please reach out to the <u>clerk of court office</u> in the county where your case is filed to determine when to file your exhibit.

- 5. Add any additional information for the court in the **Notes to Clerk** field.
- 6. Select Continue.
- 7. Review the documents on the **Ready to File** page.

8. Select **File** to complete the exhibit document filing.